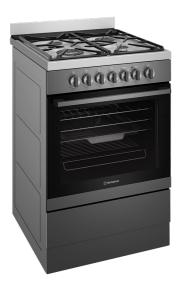

## WFE616DSC

60cm dark stainless steel dual fuel freestanding cooker with multifunction 7 fan forced oven with AirFry, 120 minute timer with ringer, 4 burner gas cooktop with 14.2 mj/hr wok burner and cast iron trivets.

## **Features**

- AirFry
- Electric fan forced oven
- Multifunction oven
- Easy clean formed shelf supports
- 2 hour mechanical timer
- Triple ring wok burner
- High powered 14MJ/h wok burner
- Cast iron trivets
- Electronic ignition
- Safety flame failure feature
- Dark Stainless Steel Finish