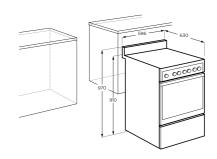

## Total height (mm) - 970, Total width (mm)

- 596, Total depth (mm) - 630

**Product Dimension** 

IMPORTANT
These dimensions are a guide only. All measurements are in millimetres (mm)
For complete installation instructions, refer to the manual provided with prod